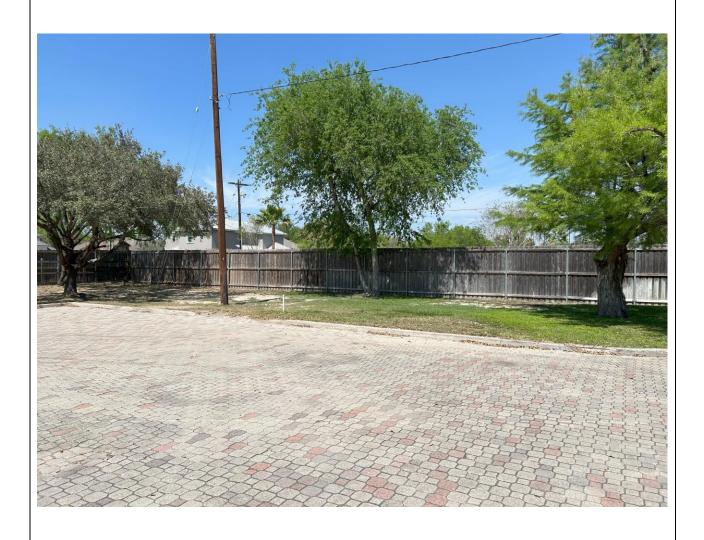

## Agenda Item:

Public hearing and take action to consider a variance request to allow a total of 4,982.00 square feet, instead of the maximum 2,125.60 square feet which equals to 40 percent allowed for accessory structures at a .87 acre tract of land out of the north 600 feet of the south 1,016.00 feet and a .97 acre tract of land out of the north 600 feet of the south 1,016.00 feet of the east 330 feet both out of Lot 282, John H. Shary Subdivision, located at 3009 N. Glasscock Road, Applicant: Mark M. & Deedre Payne.

## **Summary**

- The request is for a variance not to comply with Section 1.371 (2)(d) of the Mission Code of Ordinances, which states:
  - any non-living accessory structures, such as a carport or a garage, whether as an addition or as a detached building, shall not exceed a maximum size equal to 40% of the primary structure's living area; and shall not exceed the primary structure's total height, as measured to the top of its roof. However, if the primary structure's living are totals less than 2,000 square feet, the accessory structure may be constructed to a maximum size of 800 square feet. No carport, whether temporary or not, shall have a roof composed of tarp, canvas, or other similar fabric-like material.
- The site is located at the Southwest corner of N. Glasscock Road and Payton Drive.
- The applicant is requesting a variance to construct a gym, cabana, covered porch, and greenhouse for a total of 4,982.00 square feet instead of the maximum 40 percent being 2,125.60 square feet.
- There is currently an existing 5,314 square foot single-family residence on the property. The applicant is proposing to build a gym, cabana, covered porch and a greenhouse.
- The Planning Staff has not received any objections to the request from surrounding property owners. Staff mailed out (25) legal notices to surrounding property owners.
- The applicant would like the Board to consider the above-mentioned variance for