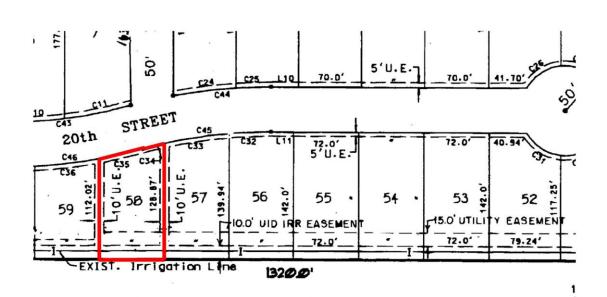

## Agenda Item:

Public hearing and take action to consider a variance request to allow a 6 foot rear setback instead of the required 10 feet utility plus a 15 feet irrigation easement for a total of 25 feet rear setback for a swimming pool, being Lot 58, Shary Villas Subdivision, located at 2416 E. 20<sup>th</sup> Street. Applicant: Yuliana Salinas

## Summary

- The request is for a variance not to comply with Section 1.371 (5)(f) of the Mission Code of Ordinances, which states:
  - Minimum depth of the rear setback :10 feet or to the easement line, whichever is greater.
  - Where a building setback has been established by plat or ordinance and such setback requires a greater or lesser rear yard setback than is prescribed by this article for the district in which the building is located, the required rear yard setback shall comply with the building line so established by such plat or ordinance.
- The site is located along the South side of E. 20<sup>th</sup> Street approximately 600 feet East of N. Shary Road (F.M. 494).
- The applicant is requesting a variance to construct a swimming pool in the rear of the property.
- Shary Villas Subdivision was recorded on October 30, 2003. The subject property fronts E. 20<sup>th</sup> Street with a width of 72 feet and a length of 128 feet on one side and 112 feet on the other side.
- The Planning Staff has not received any objections to the request from surrounding property owners. Staff mailed out (16) legal notices to surrounding property owners.
- The applicant would like for the Board to consider the above-mentioned variance for construction of the swimming pool.
- On July 19, 2023 at 2408 E. 20<sup>th</sup> Street the applicant requested a variance to keep