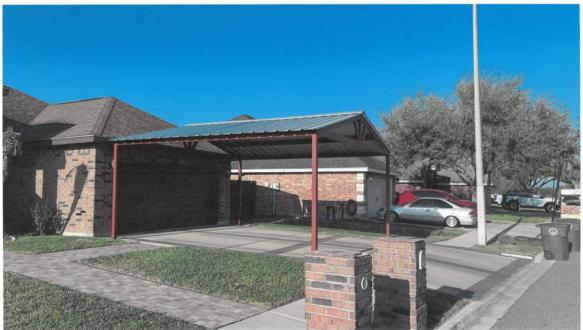

#### 5. **PUBLIC HEARINGS**

- 5.1. Consider a variance request to allow a 6 foot rear setback instead of the required 10 feet utility plus a 15 feet irrigation easement for a total of 25 feet rear setback for a swimming pool, being Lot 58, Shary Villas Subdivision, located at 2416 E. 20<sup>th</sup> Street, as requested by Yuliana Salinas
- 5.2 Consider a variance request to allow a total of 4,982.00 square feet, instead of the maximum 2,125.60 square feet which equals to 40 percent allowed for accessory structures at a .87 acre tract of land out of the north 600 feet of the south 1,016.00 feet and a .97 acre tract of land out of the north 600 feet of the south 1,016.00 feet of the east 330 feet both out of Lot 282, John H. Shary Subdivision, located at 3009 N. Glasscock Road, as requested by Mark M. & Deedre Payne
- 5.3 Consider a variance request to allow an accessory structure (Carport) to encroach eight (8) feet into the required eighteen (18) foot front yard setback for carports in a R-1 (Single Family Residential District), located at 614 Ramirez Lane, being Lot 7, Mayberry Gardens Subdivision, as requested by Jeffery Miller