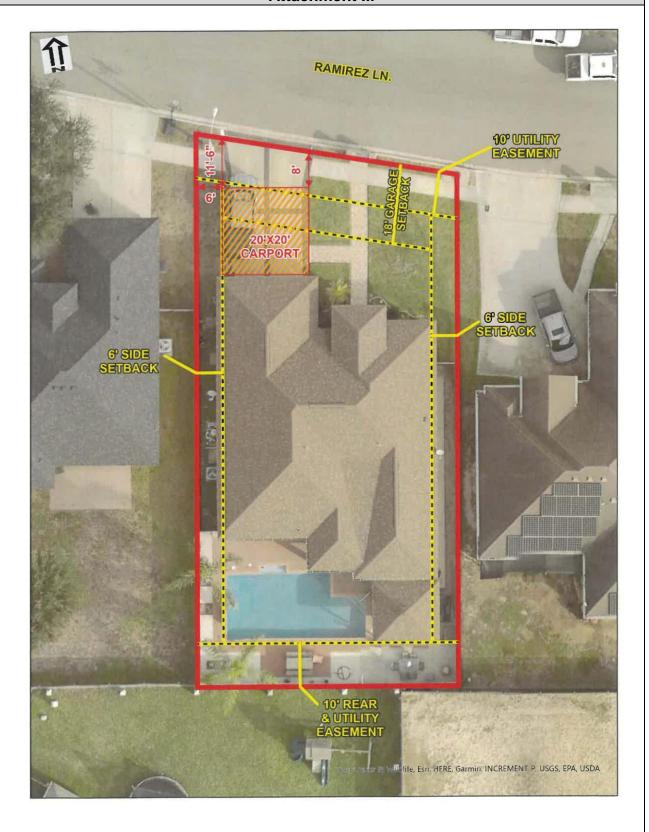

#### 5. **PUBLIC HEARINGS**

- 5.1. Consider a variance request to allow a 6 foot rear setback instead of the required 10 feet utility plus a 15 feet irrigation easement for a total of 25 feet rear setback for a swimming pool, being Lot 58, Shary Villas Subdivision, located at 2416 E. 20<sup>th</sup> Street, as requested by Yuliana Salinas
- 5.2 Consider a variance request to allow a total of 4,982.00 square feet, instead of the maximum 2,125.60 square feet which equals to 40 percent allowed for accessory structures at a .87 acre tract of land out of the north 600 feet of the south 1,016.00 feet and a .97 acre tract of land out of the north 600 feet of the south 1,016.00 feet of the east 330 feet both out of Lot 282, John H. Shary Subdivision, located at 3009 N. Glasscock Road, as requested by Mark M. & Deedre Payne
- 5.3 Consider a variance request to allow an accessory structure (Carport) to encroach eight (8) feet into the required eighteen (18) foot front yard setback for carports in a R-1 (Single Family Residential District), located at 614 Ramirez Lane, being Lot 7, Mayberry Gardens Subdivision, as requested by Jeffery Miller