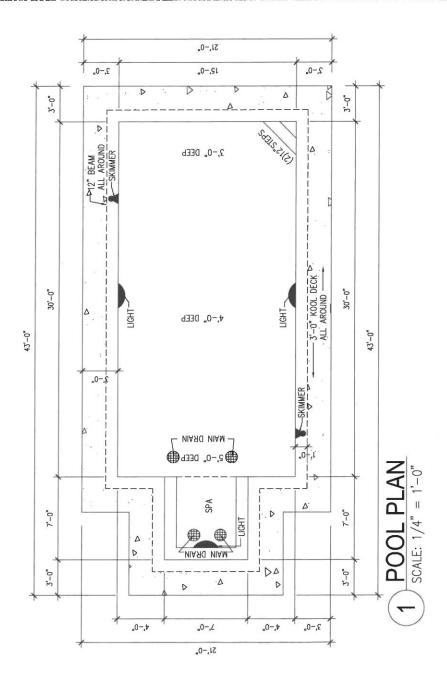

#### 5. **PUBLIC HEARINGS**

- 5.1. Consider a variance request to allow a 6 foot rear setback instead of the required 10 feet utility plus a 15 feet irrigation easement for a total of 25 feet rear setback for a swimming pool, being Lot 58, Shary Villas Subdivision, located at 2416 E. 20<sup>th</sup> Street, as requested by Yuliana Salinas
- 5.2 Consider a variance request to allow a total of 4,982.00 square feet, instead of the maximum 2,125.60 square feet which equals to 40 percent allowed for accessory structures at a .87 acre tract of land out of the north 600 feet of the south 1,016.00 feet and a .97 acre tract of land out of the north 600 feet of the south 1,016.00 feet of the east 330 feet both out of Lot 282, John H. Shary Subdivision, located at 3009 N. Glasscock Road, as requested by Mark M. & Deedre Payne
- 5.3 Consider a variance request to allow an accessory structure (Carport) to encroach eight (8) feet into the required eighteen (18) foot front yard setback for carports in a R-1 (Single Family Residential District), located at 614 Ramirez Lane, being Lot 7, Mayberry Gardens Subdivision, as requested by Jeffery Miller

## Agenda Item:

Public hearing and take action to consider a variance request to allow a 6 foot rear setback instead of the required 10 feet utility plus a 15 feet irrigation easement for a total of 25 feet rear setback for a swimming pool, being Lot 58, Shary Villas Subdivision, located at 2416 E. 20<sup>th</sup> Street. Applicant: Yuliana Salinas

## Summary

- The request is for a variance not to comply with Section 1.371 (5)(f) of the Mission Code of Ordinances, which states:
  - Minimum depth of the rear setback :10 feet or to the easement line, whichever is greater.
  - Where a building setback has been established by plat or ordinance and such setback requires a greater or lesser rear yard setback than is prescribed by this article for the district in which the building is located, the required rear yard setback shall comply with the building line so established by such plat or ordinance.
- The site is located along the South side of E. 20<sup>th</sup> Street approximately 600 feet East of N. Shary Road (F.M. 494).
- The applicant is requesting a variance to construct a swimming pool in the rear of the property.
- Shary Villas Subdivision was recorded on October 30, 2003. The subject property fronts E. 20<sup>th</sup> Street with a width of 72 feet and a length of 128 feet on one side and 112 feet on the other side.
- The Planning Staff has not received any objections to the request from surrounding property owners. Staff mailed out (16) legal notices to surrounding property owners.
- The applicant would like for the Board to consider the above-mentioned variance for construction of the swimming pool.
- On July 19, 2023 at 2408 E. 20<sup>th</sup> Street the applicant requested a variance to keep