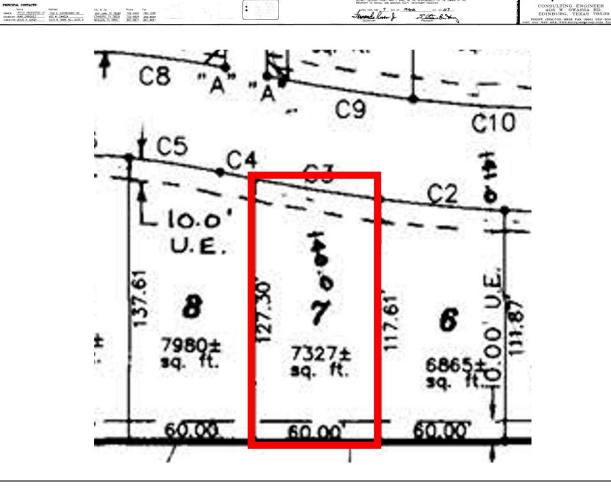

#### 5. **PUBLIC HEARINGS**

- 5.1. Consider a variance request to allow a 6 foot rear setback instead of the required 10 feet utility plus a 15 feet irrigation easement for a total of 25 feet rear setback for a swimming pool, being Lot 58, Shary Villas Subdivision, located at 2416 E. 20<sup>th</sup> Street, as requested by Yuliana Salinas
- 5.2 Consider a variance request to allow a total of 4,982.00 square feet, instead of the maximum 2,125.60 square feet which equals to 40 percent allowed for accessory structures at a .87 acre tract of land out of the north 600 feet of the south 1,016.00 feet and a .97 acre tract of land out of the north 600 feet of the south 1,016.00 feet of the east 330 feet both out of Lot 282, John H. Shary Subdivision, located at 3009 N. Glasscock Road, as requested by Mark M. & Deedre Payne
- 5.3 Consider a variance request to allow an accessory structure (Carport) to encroach eight (8) feet into the required eighteen (18) foot front yard setback for carports in a R-1 (Single Family Residential District), located at 614 Ramirez Lane, being Lot 7, Mayberry Gardens Subdivision, as requested by Jeffery Miller