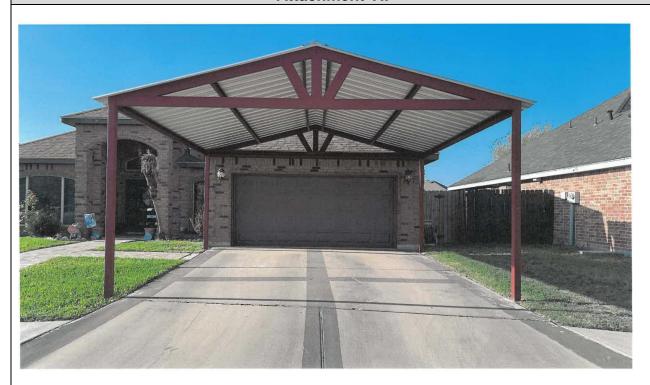

#### 5. **PUBLIC HEARINGS**

- 5.1. Consider a variance request to allow a 6 foot rear setback instead of the required 10 feet utility plus a 15 feet irrigation easement for a total of 25 feet rear setback for a swimming pool, being Lot 58, Shary Villas Subdivision, located at 2416 E. 20<sup>th</sup> Street, as requested by Yuliana Salinas
- 5.2 Consider a variance request to allow a total of 4,982.00 square feet, instead of the maximum 2,125.60 square feet which equals to 40 percent allowed for accessory structures at a .87 acre tract of land out of the north 600 feet of the south 1,016.00 feet and a .97 acre tract of land out of the north 600 feet of the south 1,016.00 feet of the east 330 feet both out of Lot 282, John H. Shary Subdivision, located at 3009 N. Glasscock Road, as requested by Mark M. & Deedre Payne
- 5.3 Consider a variance request to allow an accessory structure (Carport) to encroach eight (8) feet into the required eighteen (18) foot front yard setback for carports in a R-1 (Single Family Residential District), located at 614 Ramirez Lane, being Lot 7, Mayberry Gardens Subdivision, as requested by Jeffery Miller