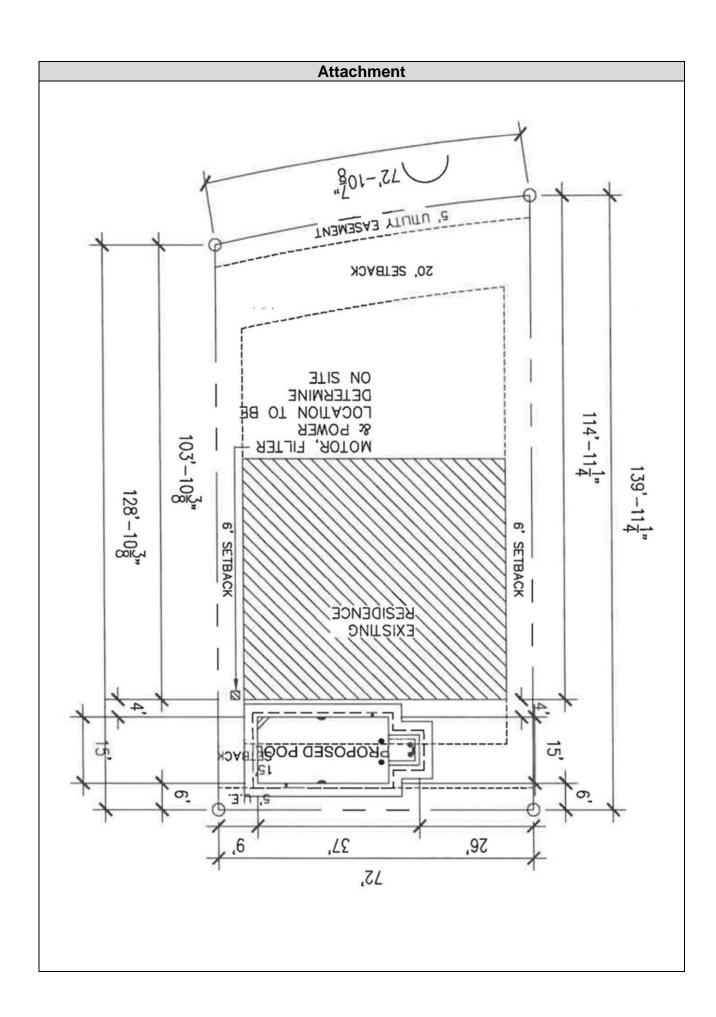

#### 5. **PUBLIC HEARINGS**

- 5.1. Consider a variance request to allow a 6 foot rear setback instead of the required 10 feet utility plus a 15 feet irrigation easement for a total of 25 feet rear setback for a swimming pool, being Lot 58, Shary Villas Subdivision, located at 2416 E. 20<sup>th</sup> Street, as requested by Yuliana Salinas
- 5.2 Consider a variance request to allow a total of 4,982.00 square feet, instead of the maximum 2,125.60 square feet which equals to 40 percent allowed for accessory structures at a .87 acre tract of land out of the north 600 feet of the south 1,016.00 feet and a .97 acre tract of land out of the north 600 feet of the south 1,016.00 feet of the east 330 feet both out of Lot 282, John H. Shary Subdivision, located at 3009 N. Glasscock Road, as requested by Mark M. & Deedre Payne
- 5.3 Consider a variance request to allow an accessory structure (Carport) to encroach eight (8) feet into the required eighteen (18) foot front yard setback for carports in a R-1 (Single Family Residential District), located at 614 Ramirez Lane, being Lot 7, Mayberry Gardens Subdivision, as requested by Jeffery Miller

## Agenda Item:

Public hearing and take action to consider a variance request to allow a 6 foot rear setback instead of the required 10 feet utility plus a 15 feet irrigation easement for a total of 25 feet rear setback for a swimming pool, being Lot 58, Shary Villas Subdivision, located at 2416 E. 20<sup>th</sup> Street. Applicant: Yuliana Salinas

## Summary

- The request is for a variance not to comply with Section 1.371 (5)(f) of the Mission Code of Ordinances, which states:
  - Minimum depth of the rear setback :10 feet or to the easement line, whichever is greater.
  - Where a building setback has been established by plat or ordinance and such setback requires a greater or lesser rear yard setback than is prescribed by this article for the district in which the building is located, the required rear yard setback shall comply with the building line so established by such plat or ordinance.
- The site is located along the South side of E. 20<sup>th</sup> Street approximately 600 feet East of N. Shary Road (F.M. 494).
- The applicant is requesting a variance to construct a swimming pool in the rear of the property.
- Shary Villas Subdivision was recorded on October 30, 2003. The subject property fronts E. 20<sup>th</sup> Street with a width of 72 feet and a length of 128 feet on one side and 112 feet on the other side.
- The Planning Staff has not received any objections to the request from surrounding property owners. Staff mailed out (16) legal notices to surrounding property owners.
- The applicant would like for the Board to consider the above-mentioned variance for construction of the swimming pool.
- On July 19, 2023 at 2408 E. 20<sup>th</sup> Street the applicant requested a variance to keep

- a 1.8 feet side setback instead the required 6 feet and a 7.11 feet rear setback instead the required 15 feet for a 18 feet by 30 feet open patio. The Zoning Board of Adjustments voted to approve the variance request subject to obtaining a building permit.
- The City of Mission Code of Ordinances Appendix A Zoning, Section 1.17 states ZBA may:
  - "Permit the reconstruction, extension, or enlargement of a building occupied by a non-conforming use on the lot tract occupied by such building provided such reconstruction does not prevent the return of such property to a conforming use", and
  - Authorize in specific cases a variance from the terms of a zoning ordinance if the variance is not contrary to the public interest and, due to special conditions, a literal enforcement of the ordinance would result in unnecessary hardship, and so that the spirit of the ordinance is observed and substantial justice is done."
  - o There is a new state law, HB1475, that allows variances to be granted if:
  - The financial cost compliance is greater than 50 percent of the appraised value of the structure as shown on the most recent appraisal roll certified to the assessors for the municipality under Section 26.01, Tax Code;
  - Compliance would result in a loss to the lot on which the structure is located of at least 25 percent of the area on which development may physically occur;
  - Compliance would result in the structure not being in compliance with a requirement of a municipal ordinance, building code, or other department;
     Compliance would result in the unreasonable encroachment on an adjacent property or easement; or
  - The municipality considers the structure to be a nonconforming structure.

## **Staff Recommendation:**

Staff recommends denial of the request subject to compliance with the following conditions:

1. Must comply with the required easement and setbacks.

| Atta |   | h  | m | ^ | n  |  |
|------|---|----|---|---|----|--|
| Alla | G | 81 |   | е | 11 |  |