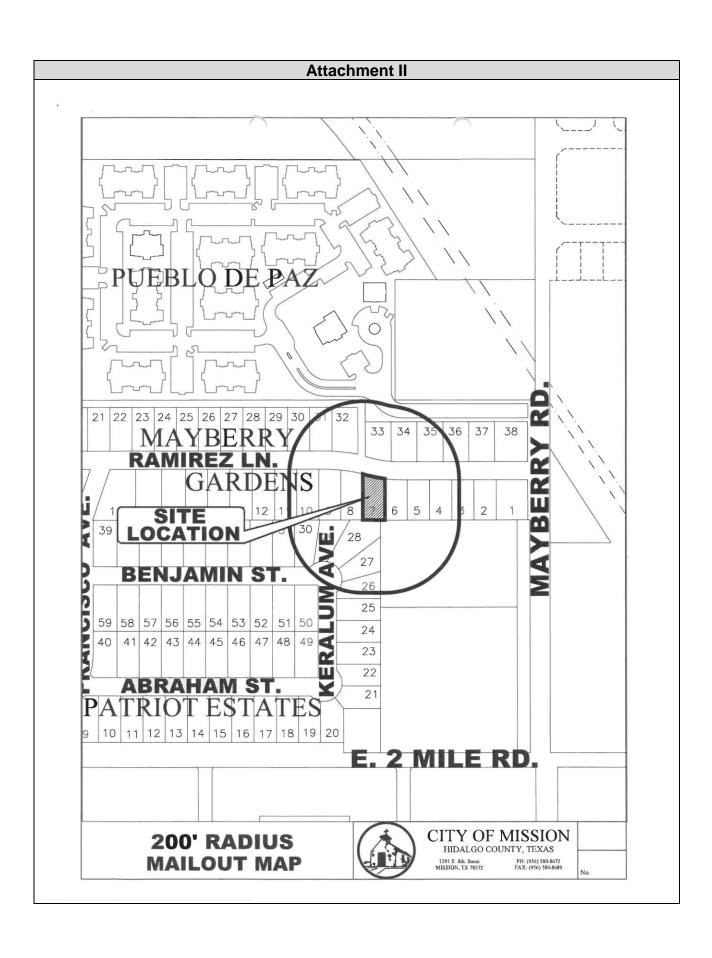

#### 5. **PUBLIC HEARINGS**

- 5.1. Consider a variance request to allow a 6 foot rear setback instead of the required 10 feet utility plus a 15 feet irrigation easement for a total of 25 feet rear setback for a swimming pool, being Lot 58, Shary Villas Subdivision, located at 2416 E. 20<sup>th</sup> Street, as requested by Yuliana Salinas
- 5.2 Consider a variance request to allow a total of 4,982.00 square feet, instead of the maximum 2,125.60 square feet which equals to 40 percent allowed for accessory structures at a .87 acre tract of land out of the north 600 feet of the south 1,016.00 feet and a .97 acre tract of land out of the north 600 feet of the south 1,016.00 feet of the east 330 feet both out of Lot 282, John H. Shary Subdivision, located at 3009 N. Glasscock Road, as requested by Mark M. & Deedre Payne
- 5.3 Consider a variance request to allow an accessory structure (Carport) to encroach eight (8) feet into the required eighteen (18) foot front yard setback for carports in a R-1 (Single Family Residential District), located at 614 Ramirez Lane, being Lot 7, Mayberry Gardens Subdivision, as requested by Jeffery Miller