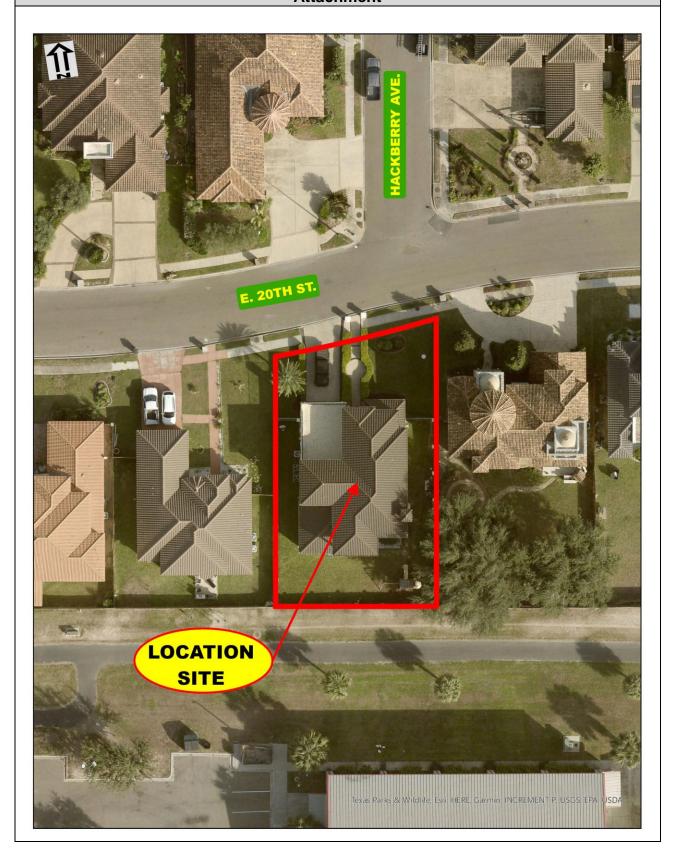

## Agenda Item:

Public hearing and take action to consider a variance request to allow a 6 foot rear setback instead of the required 10 feet utility plus a 15 feet irrigation easement for a total of 25 feet rear setback for a swimming pool, being Lot 58, Shary Villas Subdivision, located at 2416 E. 20<sup>th</sup> Street. Applicant: Yuliana Salinas

## Summary

- The request is for a variance not to comply with Section 1.371 (5)(f) of the Mission Code of Ordinances, which states:
  - Minimum depth of the rear setback :10 feet or to the easement line, whichever is greater.
  - Where a building setback has been established by plat or ordinance and such setback requires a greater or lesser rear yard setback than is prescribed by this article for the district in which the building is located, the required rear yard setback shall comply with the building line so established by such plat or ordinance.
- The site is located along the South side of E. 20<sup>th</sup> Street approximately 600 feet East of N. Shary Road (F.M. 494).
- The applicant is requesting a variance to construct a swimming pool in the rear of the property.
- Shary Villas Subdivision was recorded on October 30, 2003. The subject property fronts E. 20<sup>th</sup> Street with a width of 72 feet and a length of 128 feet on one side and 112 feet on the other side.
- The Planning Staff has not received any objections to the request from surrounding property owners. Staff mailed out (16) legal notices to surrounding property owners.
- The applicant would like for the Board to consider the above-mentioned variance for construction of the swimming pool.
- On July 19, 2023 at 2408 E. 20<sup>th</sup> Street the applicant requested a variance to keep