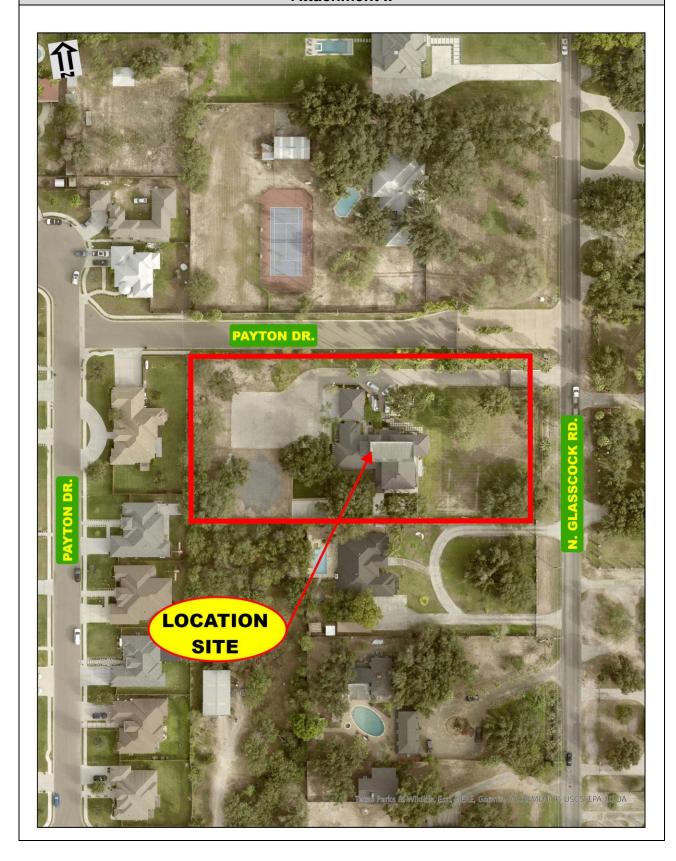

## Agenda Item:

Public hearing and take action to consider a variance request to allow a total of 4,982.00 square feet, instead of the maximum 2,125.60 square feet which equals to 40 percent allowed for accessory structures at a .87 acre tract of land out of the north 600 feet of the south 1,016.00 feet and a .97 acre tract of land out of the north 600 feet of the south 1,016.00 feet of the east 330 feet both out of Lot 282, John H. Shary Subdivision, located at 3009 N. Glasscock Road, Applicant: Mark M. & Deedre Payne.

## **Summary**

- The request is for a variance not to comply with Section 1.371 (2)(d) of the Mission Code of Ordinances, which states:
  - any non-living accessory structures, such as a carport or a garage, whether as an addition or as a detached building, shall not exceed a maximum size equal to 40% of the primary structure's living area; and shall not exceed the primary structure's total height, as measured to the top of its roof. However, if the primary structure's living are totals less than 2,000 square feet, the accessory structure may be constructed to a maximum size of 800 square feet. No carport, whether temporary or not, shall have a roof composed of tarp, canvas, or other similar fabric-like material.
- The site is located at the Southwest corner of N. Glasscock Road and Payton Drive.
- The applicant is requesting a variance to construct a gym, cabana, covered porch, and greenhouse for a total of 4,982.00 square feet instead of the maximum 40 percent being 2,125.60 square feet.
- There is currently an existing 5,314 square foot single-family residence on the property. The applicant is proposing to build a gym, cabana, covered porch and a greenhouse.
- The Planning Staff has not received any objections to the request from surrounding property owners. Staff mailed out (25) legal notices to surrounding property owners.
- The applicant would like the Board to consider the above-mentioned variance for