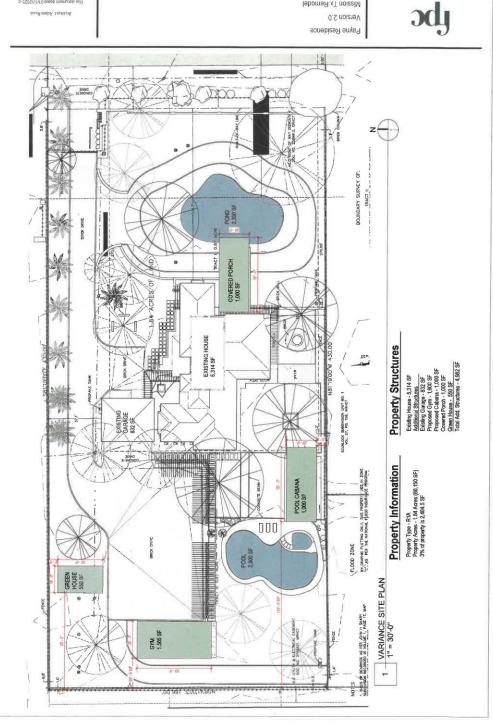

## **Summary**

- The request is for a variance not to comply with Section 1.371 (2)(d) of the Mission Code of Ordinances, which states:
  - any non-living accessory structures, such as a carport or a garage, whether as an addition or as a detached building, shall not exceed a maximum size equal to 40% of the primary structure's living area; and shall not exceed the primary structure's total height, as measured to the top of its roof. However, if the primary structure's living are totals less than 2,000 square feet, the accessory structure may be constructed to a maximum size of 800 square feet. No carport, whether temporary or not, shall have a roof composed of tarp, canvas, or other similar fabric-like material.
- The site is located at the Southwest corner of N. Glasscock Road and Payton Drive.
- The applicant is requesting a variance to construct a gym, cabana, covered porch, and greenhouse for a total of 4,982.00 square feet instead of the maximum 40 percent being 2,125.60 square feet.
- There is currently an existing 5,314 square foot single-family residence on the property. The applicant is proposing to build a gym, cabana, covered porch and a greenhouse.
- The Planning Staff has not received any objections to the request from surrounding property owners. Staff mailed out (25) legal notices to surrounding property owners.
- The applicant would like the Board to consider the above-mentioned variance for

construction of the accessory structures.

- The City of Mission Code of Ordinances Appendix A Zoning, Section 1.17 states ZBA may:
  - "Permit the reconstruction, extension, or enlargement of a building occupied by a non-conforming use on the lot tract occupied by such building provided such reconstruction does not prevent the return of such property to a conforming use", and
  - Authorize in specific cases a variance from the terms of a zoning ordinance if the variance is not contrary to the public interest and, due to special conditions, a literal enforcement of the ordinance would result in unnecessary hardship, and so that the spirit of the ordinance is observed and substantial justice is done."
  - o There is a new state law, HB1475, that allows variances to be granted if:
  - The financial cost compliance is greater than 50 percent of the appraised value of the structure as shown on the most recent appraisal roll certified to the assessors for the municipality under Section 26.01, Tax Code;
  - Compliance would result in a loss to the lot on which the structure is located of at least 25 percent of the area on which development may physically occur;
  - Compliance would result in the structure not being in compliance with a requirement of a municipal ordinance, building code, or other department;
     Compliance would result in the unreasonable encroachment on an adjacent property or easement; or
  - o The municipality considers the structure to be a nonconforming structure.
- Staff notes that ZBA has considered the following variance in this site:
- Previous property owner requested a variance to keep a 2 feet side setback instead of the required 6 feet side setback.