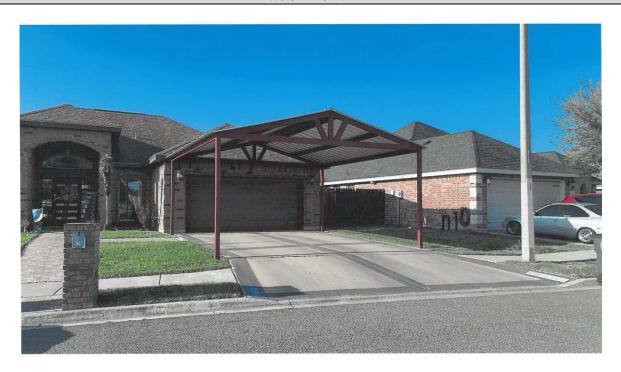

#### 5. **PUBLIC HEARINGS**

- 5.1. Consider a variance request to allow a 6 foot rear setback instead of the required 10 feet utility plus a 15 feet irrigation easement for a total of 25 feet rear setback for a swimming pool, being Lot 58, Shary Villas Subdivision, located at 2416 E. 20<sup>th</sup> Street, as requested by Yuliana Salinas
- 5.2 Consider a variance request to allow a total of 4,982.00 square feet, instead of the maximum 2,125.60 square feet which equals to 40 percent allowed for accessory structures at a .87 acre tract of land out of the north 600 feet of the south 1,016.00 feet and a .97 acre tract of land out of the north 600 feet of the south 1,016.00 feet of the east 330 feet both out of Lot 282, John H. Shary Subdivision, located at 3009 N. Glasscock Road, as requested by Mark M. & Deedre Payne
- 5.3 Consider a variance request to allow an accessory structure (Carport) to encroach eight (8) feet into the required eighteen (18) foot front yard setback for carports in a R-1 (Single Family Residential District), located at 614 Ramirez Lane, being Lot 7, Mayberry Gardens Subdivision, as requested by Jeffery Miller

## Agenda Item:

Public hearing and take action to consider a variance request to allow a 6 foot rear setback instead of the required 10 feet utility plus a 15 feet irrigation easement for a total of 25 feet rear setback for a swimming pool, being Lot 58, Shary Villas Subdivision, located at 2416 E. 20<sup>th</sup> Street. Applicant: Yuliana Salinas