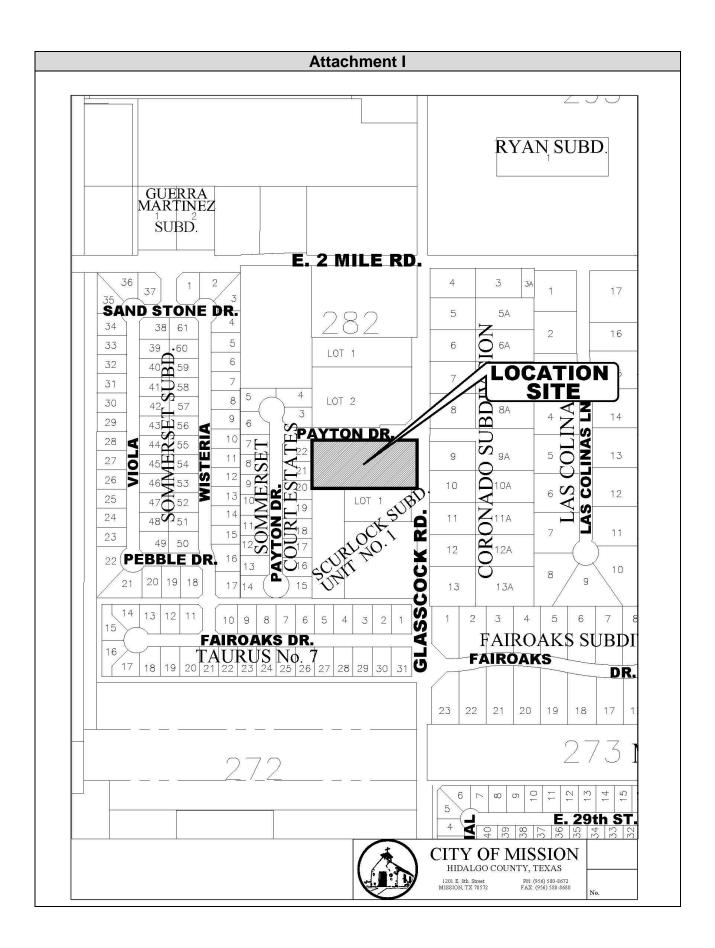

## Agenda Item:

Public hearing and take action to consider a variance request to allow a total of 4,982.00 square feet, instead of the maximum 2,125.60 square feet which equals to 40 percent allowed for accessory structures at a .87 acre tract of land out of the north 600 feet of the south 1,016.00 feet and a .97 acre tract of land out of the north 600 feet of the south 1,016.00 feet of the east 330 feet both out of Lot 282, John H. Shary Subdivision, located at 3009 N. Glasscock Road, Applicant: Mark M. & Deedre Payne.

## **Summary**

- The request is for a variance not to comply with Section 1.371 (2)(d) of the Mission Code of Ordinances, which states:
  - any non-living accessory structures, such as a carport or a garage, whether as an addition or as a detached building, shall not exceed a maximum size equal to 40% of the primary structure's living area; and shall not exceed the primary structure's total height, as measured to the top of its roof. However, if the primary structure's living are totals less than 2,000 square feet, the accessory structure may be constructed to a maximum size of 800 square feet. No carport, whether temporary or not, shall have a roof composed of tarp, canvas, or other similar fabric-like material.
- The site is located at the Southwest corner of N. Glasscock Road and Payton Drive.
- The applicant is requesting a variance to construct a gym, cabana, covered porch, and greenhouse for a total of 4,982.00 square feet instead of the maximum 40 percent being 2,125.60 square feet.
- There is currently an existing 5,314 square foot single-family residence on the property. The applicant is proposing to build a gym, cabana, covered porch and a greenhouse.
- The Planning Staff has not received any objections to the request from surrounding property owners. Staff mailed out (25) legal notices to surrounding property owners.
- The applicant would like the Board to consider the above-mentioned variance for