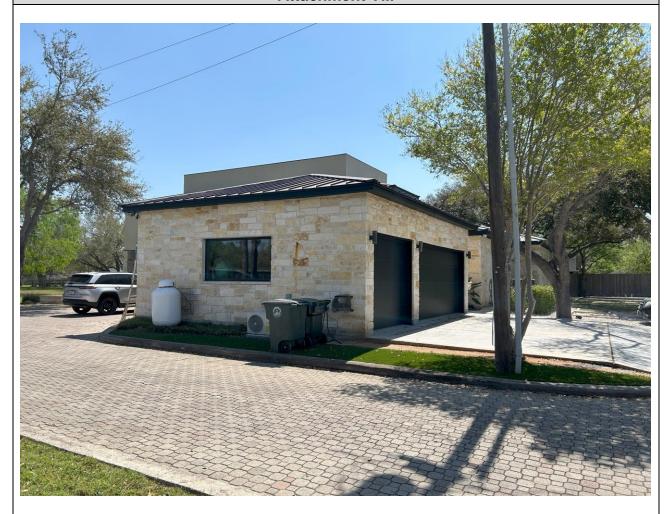

## Agenda Item:

Public hearing and take action to consider a variance request to allow a total of 4,982.00 square feet, instead of the maximum 2,125.60 square feet which equals to 40 percent allowed for accessory structures at a .87 acre tract of land out of the north 600 feet of the south 1,016.00 feet and a .97 acre tract of land out of the north 600 feet of the south 1,016.00 feet of the east 330 feet both out of Lot 282, John H. Shary Subdivision, located at 3009 N. Glasscock Road, Applicant: Mark M. & Deedre Payne.

## **Summary**

- The request is for a variance not to comply with Section 1.371 (2)(d) of the Mission Code of Ordinances, which states:
  - any non-living accessory structures, such as a carport or a garage, whether as an addition or as a detached building, shall not exceed a maximum size equal to 40% of the primary structure's living area; and shall not exceed the primary structure's total height, as measured to the top of its roof. However, if the primary structure's living are totals less than 2,000 square feet, the accessory structure may be constructed to a maximum size of 800 square feet. No carport, whether temporary or not, shall have a roof composed of tarp, canvas, or other similar fabric-like material.
- The site is located at the Southwest corner of N. Glasscock Road and Payton Drive.
- The applicant is requesting a variance to construct a gym, cabana, covered porch, and greenhouse for a total of 4,982.00 square feet instead of the maximum 40 percent being 2,125.60 square feet.
- There is currently an existing 5,314 square foot single-family residence on the property. The applicant is proposing to build a gym, cabana, covered porch and a greenhouse.
- The Planning Staff has not received any objections to the request from surrounding property owners. Staff mailed out (25) legal notices to surrounding property owners.
- The applicant would like the Board to consider the above-mentioned variance for