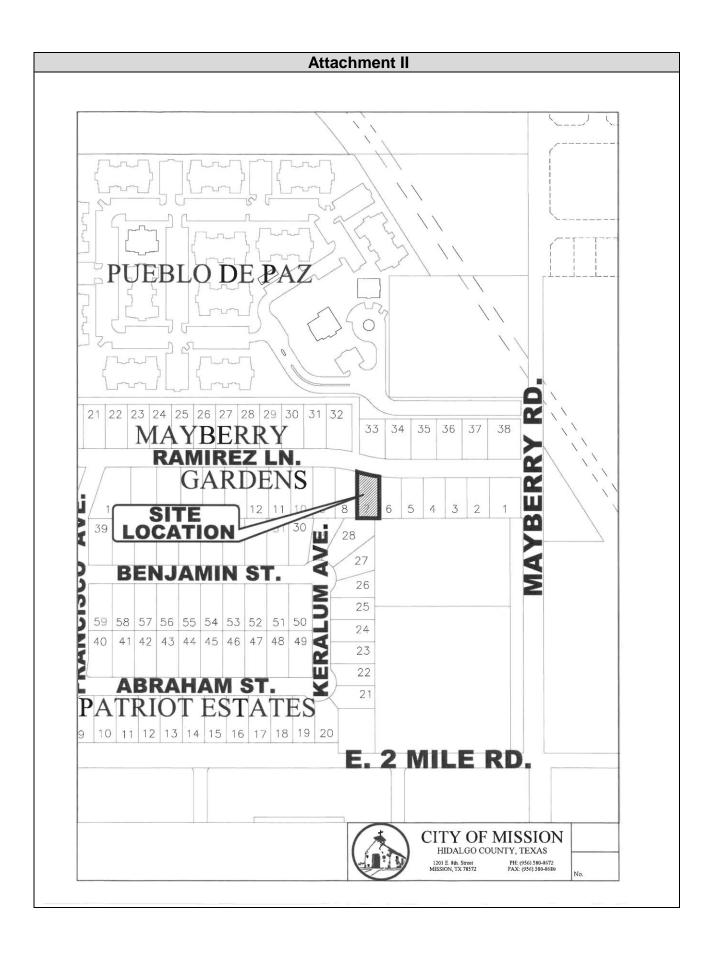

#### 5. **PUBLIC HEARINGS**

- 5.1. Consider a variance request to allow a 6 foot rear setback instead of the required 10 feet utility plus a 15 feet irrigation easement for a total of 25 feet rear setback for a swimming pool, being Lot 58, Shary Villas Subdivision, located at 2416 E. 20<sup>th</sup> Street, as requested by Yuliana Salinas
- 5.2 Consider a variance request to allow a total of 4,982.00 square feet, instead of the maximum 2,125.60 square feet which equals to 40 percent allowed for accessory structures at a .87 acre tract of land out of the north 600 feet of the south 1,016.00 feet and a .97 acre tract of land out of the north 600 feet of the south 1,016.00 feet of the east 330 feet both out of Lot 282, John H. Shary Subdivision, located at 3009 N. Glasscock Road, as requested by Mark M. & Deedre Payne
- 5.3 Consider a variance request to allow an accessory structure (Carport) to encroach eight (8) feet into the required eighteen (18) foot front yard setback for carports in a R-1 (Single Family Residential District), located at 614 Ramirez Lane, being Lot 7, Mayberry Gardens Subdivision, as requested by Jeffery Miller