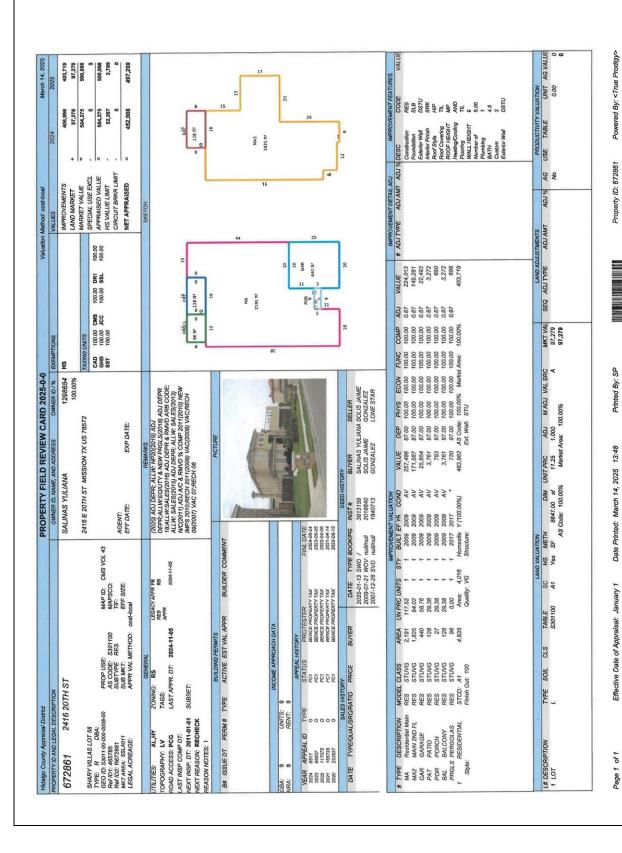

## Agenda Item:

Public hearing and take action to consider a variance request to allow a 6 foot rear setback instead of the required 10 feet utility plus a 15 feet irrigation easement for a total of 25 feet rear setback for a swimming pool, being Lot 58, Shary Villas Subdivision, located at 2416 E. 20<sup>th</sup> Street. Applicant: Yuliana Salinas

## Summary

- The request is for a variance not to comply with Section 1.371 (5)(f) of the Mission Code of Ordinances, which states:
  - Minimum depth of the rear setback :10 feet or to the easement line, whichever is greater.
  - Where a building setback has been established by plat or ordinance and such setback requires a greater or lesser rear yard setback than is prescribed by this article for the district in which the building is located, the required rear yard setback shall comply with the building line so established by such plat or ordinance.
- The site is located along the South side of E. 20<sup>th</sup> Street approximately 600 feet East of N. Shary Road (F.M. 494).
- The applicant is requesting a variance to construct a swimming pool in the rear of the property.
- Shary Villas Subdivision was recorded on October 30, 2003. The subject property fronts E. 20<sup>th</sup> Street with a width of 72 feet and a length of 128 feet on one side and 112 feet on the other side.
- The Planning Staff has not received any objections to the request from surrounding property owners. Staff mailed out (16) legal notices to surrounding property owners.
- The applicant would like for the Board to consider the above-mentioned variance for construction of the swimming pool.
- On July 19, 2023 at 2408 E. 20<sup>th</sup> Street the applicant requested a variance to keep