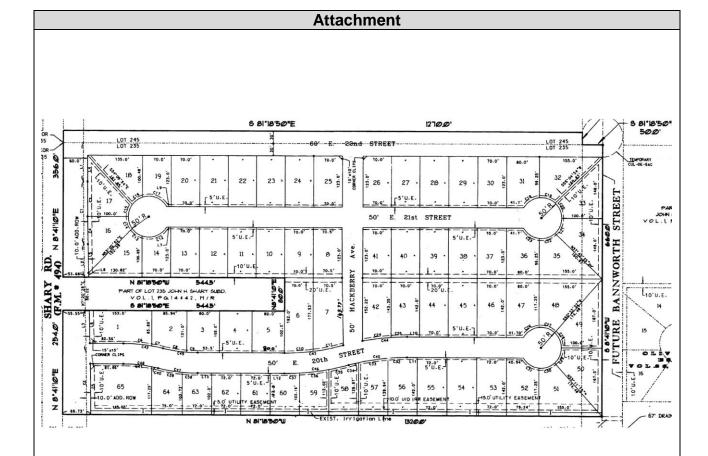

## Summary

- The request is for a variance not to comply with Section 1.371 (5)(f) of the Mission Code of Ordinances, which states:
  - Minimum depth of the rear setback :10 feet or to the easement line, whichever is greater.
  - Where a building setback has been established by plat or ordinance and such setback requires a greater or lesser rear yard setback than is prescribed by this article for the district in which the building is located, the required rear yard setback shall comply with the building line so established by such plat or ordinance.
- The site is located along the South side of E. 20<sup>th</sup> Street approximately 600 feet East of N. Shary Road (F.M. 494).
- The applicant is requesting a variance to construct a swimming pool in the rear of the property.
- Shary Villas Subdivision was recorded on October 30, 2003. The subject property fronts E. 20<sup>th</sup> Street with a width of 72 feet and a length of 128 feet on one side and 112 feet on the other side.
- The Planning Staff has not received any objections to the request from surrounding property owners. Staff mailed out (16) legal notices to surrounding property owners.
- The applicant would like for the Board to consider the above-mentioned variance for construction of the swimming pool.
- On July 19, 2023 at 2408 E. 20<sup>th</sup> Street the applicant requested a variance to keep

(281200)GARCIA MARIA ORALIA 2008 N SHARY RD **MISSION TX US 78572-3235** 

(672809)DAMON HARLANY M 2413 E 20TH ST **MISSION TX US 78572-3389** 

(672843)CONTRERAS DANIEL R 2421 E 20TH ST **MISSION TX US 78572-3389** 

(672863)MARINES ANTONIO & SARA M **2410 EAST 20TH ST MISSION TX US 78572-3389** 

(672860)CHAVEZ MIGUEL 2418 E 20TH ST **MISSION TX US 78572-3389** 

(281198)CITY OF MISSION 1201 E 8TH ST **MISSION TX US 78572-5812**  (672807)ZECCA CESAR 2901 LA VISTA AVE MCALLEN TX US 78501-1632

(672810)**ROBLES ALEJANDRO RIVERA & AURORA BRAVO CO-TRUSTEES FAMILY RVBL TRUST** 2417 E 20TH ST **MISSION TX US 78572-3389** (672847)**CARDENAS JORGE F** 2425 E 20TH ST

**MISSION TX US 78572-3389** 

(672862)**SEVILLA LUIS E RAMIREZ &** PATRICIA E NUNEZ VERA CA QUINTANA ROO NTE 501 COL MISSION TX US 78572 **SECTOR POPULAR TOLUCA 50040** MEXICO, (672859)TREVINO JOSE ANGEL &

VERONICA GUZMAN 2420 E 20TH ST **MISSION TX US 78572-3389**  (672808)CANTU ANA L NAVA 2409 E 20TH ST **MISSION TX US 78572-3389** 

(672845)POLICARPIO BENJAMIN A & ALMA RAFANAN 2419 E 20TH ST **MISSION TX US 78572-3389** 

(672864) **BENSON ADRIANA 2408 EAST 20TH ST MISSION TX US 78572-3389** 

(672861)SALINAS YULIANA 2416 E 20TH ST

(672858)TREVINO JOSE ANGEL & **VERONICA GUZMAN** 2420 E 20TH ST **MISSION TX US 78572-3389** 