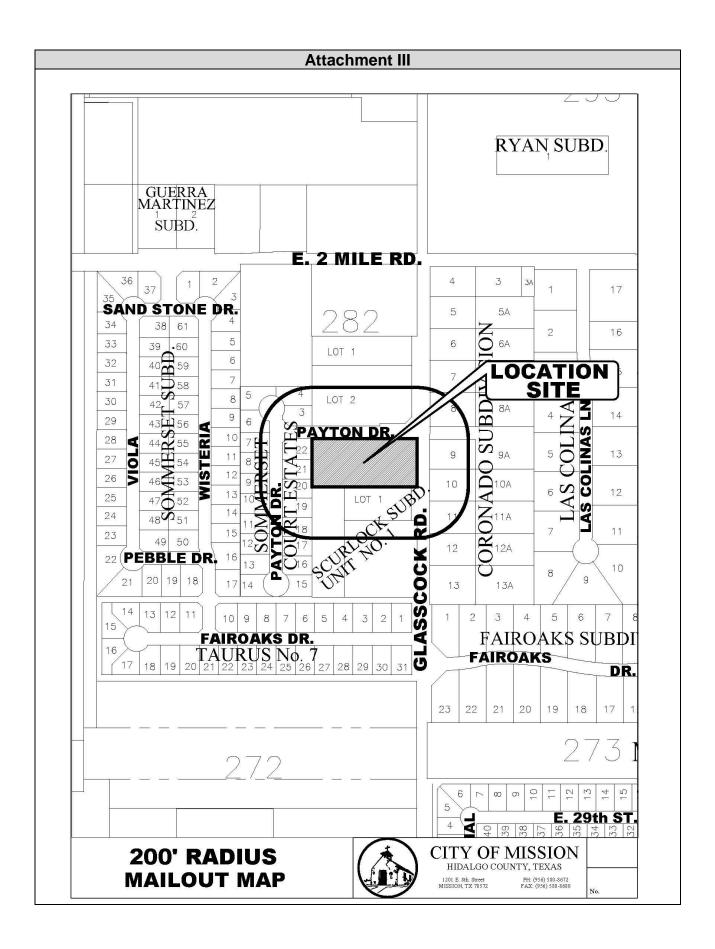

#### **Project Timeline**

 March 14, 2025 – Application for Variance Request submitted to the City. (ATTACHMENT I)

- March 14, 2025 In accordance with State and local law, notice of required public hearings mailed to all property owners within 200 feet of subject tract.
- March 26, 2025 Public hearing and consideration of requested variance by the Zoning Board of Adjustments.

## **Project Timeline**

- March 14, 2025 Application for Variance Request submitted to the City.
- March 14, 2025 In accordance with State and local law, notice of required public hearings mailed to all property owners within 200 feet of subject tract.
- March 26, 2025 Public hearing and consideration of requested variance by the Zoning Board of Adjustments.