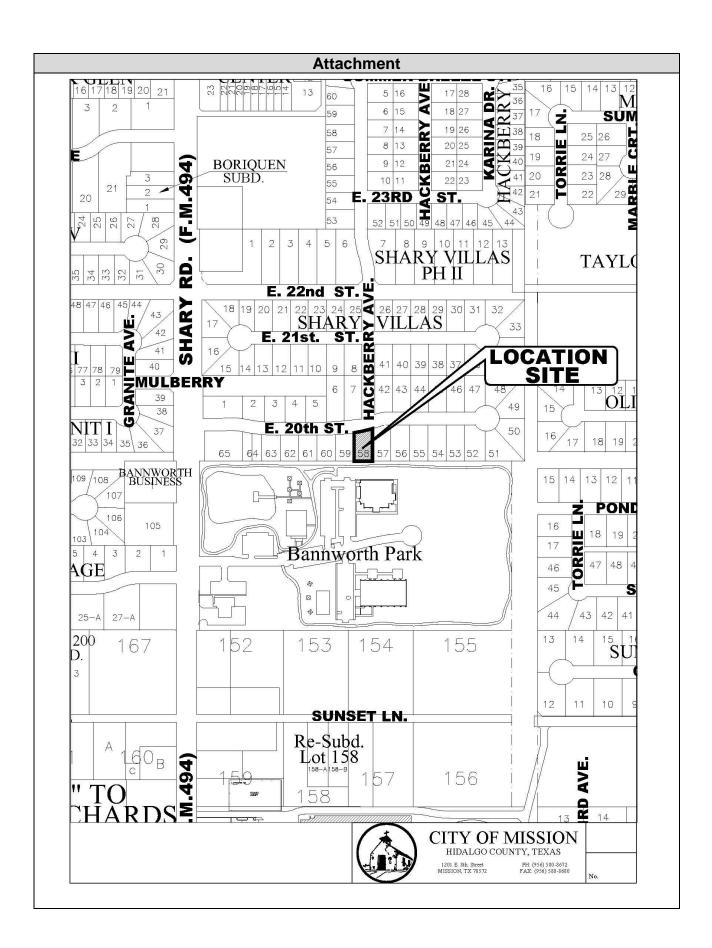

## Agenda Item:

Public hearing and take action to consider a variance request to allow a 6 foot rear setback instead of the required 10 feet utility plus a 15 feet irrigation easement for a total of 25 feet rear setback for a swimming pool, being Lot 58, Shary Villas Subdivision, located at 2416 E. 20<sup>th</sup> Street. Applicant: Yuliana Salinas

## Summary

- The request is for a variance not to comply with Section 1.371 (5)(f) of the Mission Code of Ordinances, which states:
  - Minimum depth of the rear setback :10 feet or to the easement line, whichever is greater.
  - Where a building setback has been established by plat or ordinance and such setback requires a greater or lesser rear yard setback than is prescribed by this article for the district in which the building is located, the required rear yard setback shall comply with the building line so established by such plat or ordinance.
- The site is located along the South side of E. 20<sup>th</sup> Street approximately 600 feet East of N. Shary Road (F.M. 494).
- The applicant is requesting a variance to construct a swimming pool in the rear of the property.
- Shary Villas Subdivision was recorded on October 30, 2003. The subject property fronts E. 20<sup>th</sup> Street with a width of 72 feet and a length of 128 feet on one side and 112 feet on the other side.
- The Planning Staff has not received any objections to the request from surrounding property owners. Staff mailed out (16) legal notices to surrounding property owners.
- The applicant would like for the Board to consider the above-mentioned variance for construction of the swimming pool.
- On July 19, 2023 at 2408 E. 20<sup>th</sup> Street the applicant requested a variance to keep