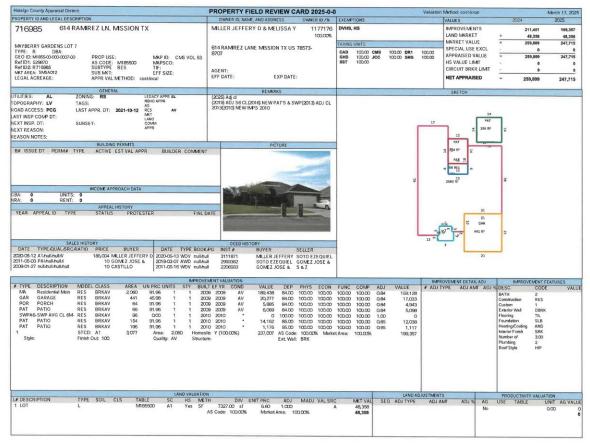

#### 5. **PUBLIC HEARINGS**

- 5.1. Consider a variance request to allow a 6 foot rear setback instead of the required 10 feet utility plus a 15 feet irrigation easement for a total of 25 feet rear setback for a swimming pool, being Lot 58, Shary Villas Subdivision, located at 2416 E. 20<sup>th</sup> Street, as requested by Yuliana Salinas
- 5.2 Consider a variance request to allow a total of 4,982.00 square feet, instead of the maximum 2,125.60 square feet which equals to 40 percent allowed for accessory structures at a .87 acre tract of land out of the north 600 feet of the south 1,016.00 feet and a .97 acre tract of land out of the north 600 feet of the south 1,016.00 feet of the east 330 feet both out of Lot 282, John H. Shary Subdivision, located at 3009 N. Glasscock Road, as requested by Mark M. & Deedre Payne
- 5.3 Consider a variance request to allow an accessory structure (Carport) to encroach eight (8) feet into the required eighteen (18) foot front yard setback for carports in a R-1 (Single Family Residential District), located at 614 Ramirez Lane, being Lot 7, Mayberry Gardens Subdivision, as requested by Jeffery Miller