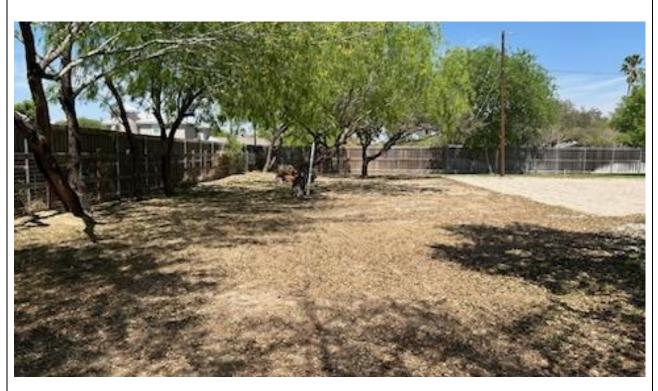

## Agenda Item:

Public hearing and take action to consider a variance request to allow a total of 4,982.00 square feet, instead of the maximum 2,125.60 square feet which equals to 40 percent allowed for accessory structures at a .87 acre tract of land out of the north 600 feet of the south 1,016.00 feet and a .97 acre tract of land out of the north 600 feet of the south 1,016.00 feet of the east 330 feet both out of Lot 282, John H. Shary Subdivision, located at 3009 N. Glasscock Road, Applicant: Mark M. & Deedre Payne.

## **Summary**

- The request is for a variance not to comply with Section 1.371 (2)(d) of the Mission Code of Ordinances, which states:
  - any non-living accessory structures, such as a carport or a garage, whether as an addition or as a detached building, shall not exceed a maximum size equal to 40% of the primary structure's living area; and shall not exceed the primary structure's total height, as measured to the top of its roof. However, if the primary structure's living are totals less than 2,000 square feet, the accessory structure may be constructed to a maximum size of 800 square feet. No carport, whether temporary or not, shall have a roof composed of tarp, canvas, or other similar fabric-like material.
- The site is located at the Southwest corner of N. Glasscock Road and Payton Drive.
- The applicant is requesting a variance to construct a gym, cabana, covered porch, and greenhouse for a total of 4,982.00 square feet instead of the maximum 40 percent being 2,125.60 square feet.
- There is currently an existing 5,314 square foot single-family residence on the property. The applicant is proposing to build a gym, cabana, covered porch and a greenhouse.
- The Planning Staff has not received any objections to the request from surrounding property owners. Staff mailed out (25) legal notices to surrounding property owners.
- The applicant would like the Board to consider the above-mentioned variance for