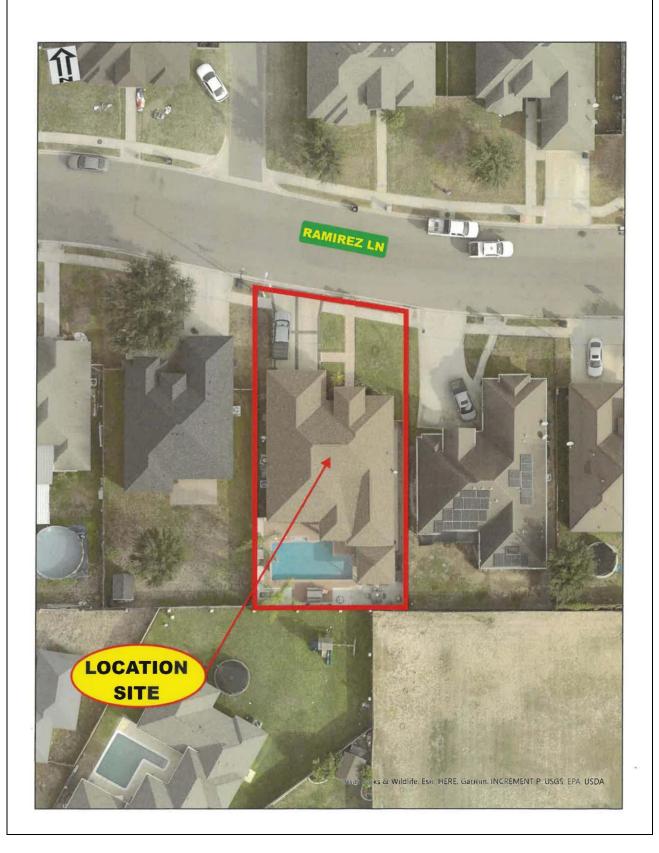

#### 5. **PUBLIC HEARINGS**

- 5.1. Consider a variance request to allow a 6 foot rear setback instead of the required 10 feet utility plus a 15 feet irrigation easement for a total of 25 feet rear setback for a swimming pool, being Lot 58, Shary Villas Subdivision, located at 2416 E. 20<sup>th</sup> Street, as requested by Yuliana Salinas
- 5.2 Consider a variance request to allow a total of 4,982.00 square feet, instead of the maximum 2,125.60 square feet which equals to 40 percent allowed for accessory structures at a .87 acre tract of land out of the north 600 feet of the south 1,016.00 feet and a .97 acre tract of land out of the north 600 feet of the south 1,016.00 feet of the east 330 feet both out of Lot 282, John H. Shary Subdivision, located at 3009 N. Glasscock Road, as requested by Mark M. & Deedre Payne
- 5.3 Consider a variance request to allow an accessory structure (Carport) to encroach eight (8) feet into the required eighteen (18) foot front yard setback for carports in a R-1 (Single Family Residential District), located at 614 Ramirez Lane, being Lot 7, Mayberry Gardens Subdivision, as requested by Jeffery Miller

## Agenda Item:

Public hearing and take action to consider a variance request to allow a 6 foot rear setback instead of the required 10 feet utility plus a 15 feet irrigation easement for a total of 25 feet rear setback for a swimming pool, being Lot 58, Shary Villas Subdivision, located at 2416 E. 20<sup>th</sup> Street. Applicant: Yuliana Salinas