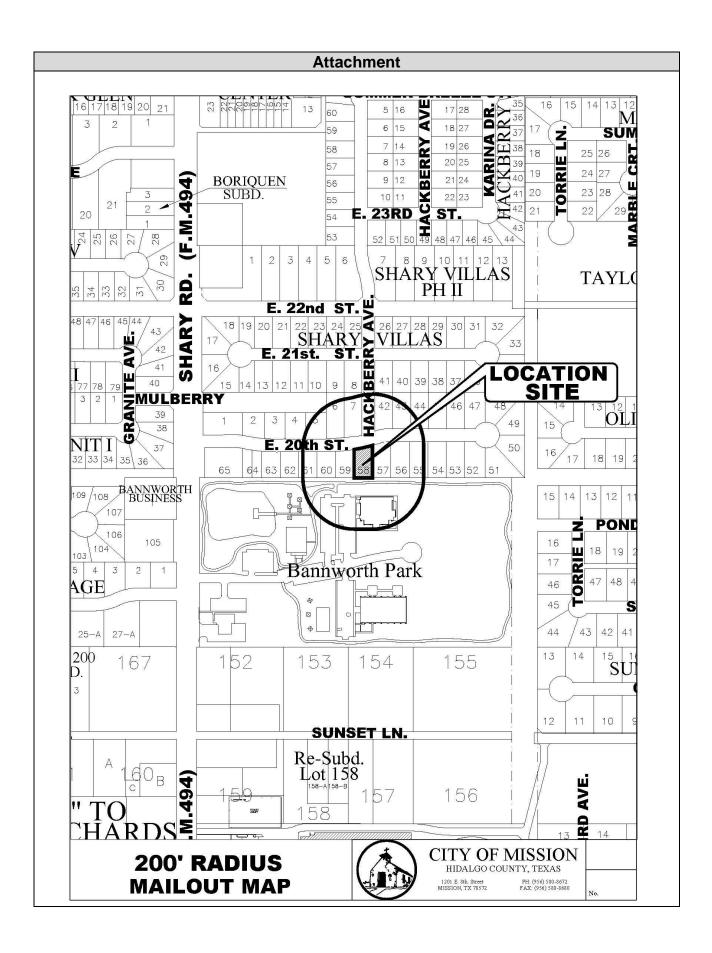

#### **Project Timeline**

 March 14, 2025 – Application for Variance Request submitted to the City. (ATTACHMENT I)

- March 14, 2025 In accordance with State and local law, notice of required public hearings mailed to all property owners within 200 feet of subject tract.
- March 26, 2025 Public hearing and consideration of requested variance by the Zoning Board of Adjustments.

## Summary

- The request is for a variance not to comply with Section 1.371 (5)(f) of the Mission Code of Ordinances, which states:
  - Minimum depth of the rear setback :10 feet or to the easement line, whichever is greater.
  - Where a building setback has been established by plat or ordinance and such setback requires a greater or lesser rear yard setback than is prescribed by this article for the district in which the building is located, the required rear yard setback shall comply with the building line so established by such plat or ordinance.
- The site is located along the South side of E. 20<sup>th</sup> Street approximately 600 feet East of N. Shary Road (F.M. 494).
- The applicant is requesting a variance to construct a swimming pool in the rear of the property.
- Shary Villas Subdivision was recorded on October 30, 2003. The subject property fronts E. 20<sup>th</sup> Street with a width of 72 feet and a length of 128 feet on one side and 112 feet on the other side.
- The Planning Staff has not received any objections to the request from surrounding property owners. Staff mailed out (16) legal notices to surrounding property owners.
- The applicant would like for the Board to consider the above-mentioned variance for construction of the swimming pool.
- On July 19, 2023 at 2408 E. 20<sup>th</sup> Street the applicant requested a variance to keep