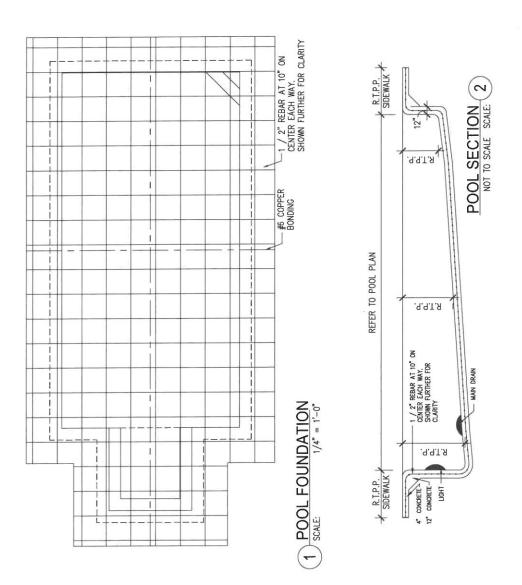

## Agenda Item:

Public hearing and take action to consider a variance request to allow a 6 foot rear setback instead of the required 10 feet utility plus a 15 feet irrigation easement for a total of 25 feet rear setback for a swimming pool, being Lot 58, Shary Villas Subdivision, located at 2416 E. 20<sup>th</sup> Street. Applicant: Yuliana Salinas

## Summary

- The request is for a variance not to comply with Section 1.371 (5)(f) of the Mission Code of Ordinances, which states:
  - Minimum depth of the rear setback :10 feet or to the easement line, whichever is greater.
  - Where a building setback has been established by plat or ordinance and such setback requires a greater or lesser rear yard setback than is prescribed by this article for the district in which the building is located, the required rear yard setback shall comply with the building line so established by such plat or ordinance.
- The site is located along the South side of E. 20<sup>th</sup> Street approximately 600 feet East of N. Shary Road (F.M. 494).
- The applicant is requesting a variance to construct a swimming pool in the rear of the property.
- Shary Villas Subdivision was recorded on October 30, 2003. The subject property fronts E. 20<sup>th</sup> Street with a width of 72 feet and a length of 128 feet on one side and 112 feet on the other side.
- The Planning Staff has not received any objections to the request from surrounding property owners. Staff mailed out (16) legal notices to surrounding property owners.
- The applicant would like for the Board to consider the above-mentioned variance for construction of the swimming pool.
- On July 19, 2023 at 2408 E. 20<sup>th</sup> Street the applicant requested a variance to keep