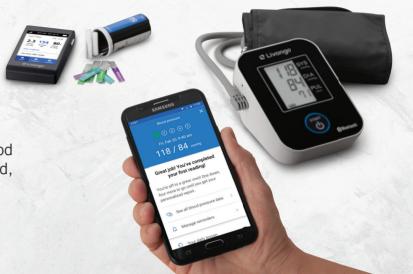

## The Simpler Way To A Healthier You

An advanced blood glucose meter and blood pressure monitor, plus the support you need. 100% paid for by your employer.

## Join Livongo and you'll get:

Advanced devices to monitor your blood pressure and blood sugar

Automatic uploads mean no more logbooks

Real-time support from coaches when you need it

Summary reports you can send your doctor

Programs include trends and support on your secure Livongo account and mobile app but does not include a phone or tablet

You must have an iPhone or Android smartphone and install the Livongo app to participate in the Livongo for Hypertension Program.